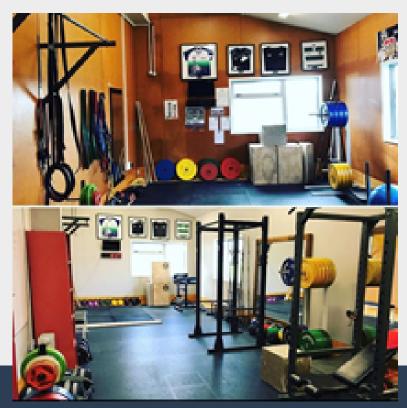

## Legacy Gym

The Legacy Gym is a fully equipped High-Performance Fitness Centre designed to meet the needs of our students. All students at Cullinane College are welcome and encouraged to use the facility to maintain personal health and fitness as well as strength and conditioning for sports performance. The Legacy Gym is also regularly utilised by our Physical Education classes, Rugby and Touch teams. Students are educated about the importance of correct form, loading patterns and recovery methods, allowing them to get the best out of their bodies from the hard work they put in. This facility is only available for students in Year 11 - 13